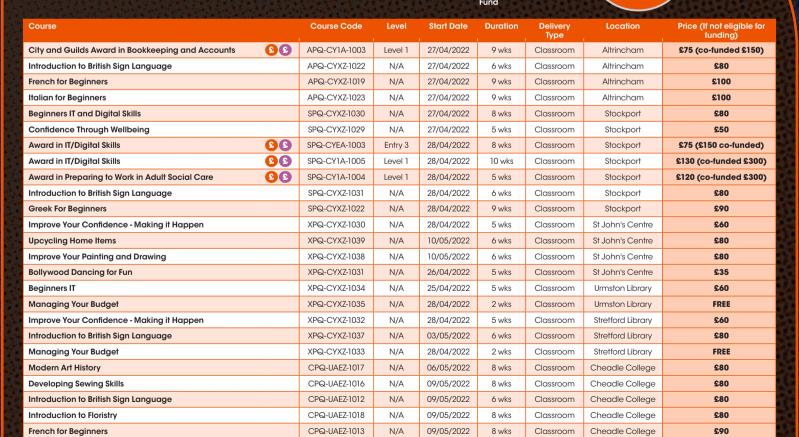

# **COURSES IN THE COMMUNITY**

If you're looking to start a new hobby or learn a new skill, we've got the course for you. We have a wide selection of courses, from Bollywood dancing to British sign language, managing your budget or an I.T. skill, all delivered at venues across South Manchester.